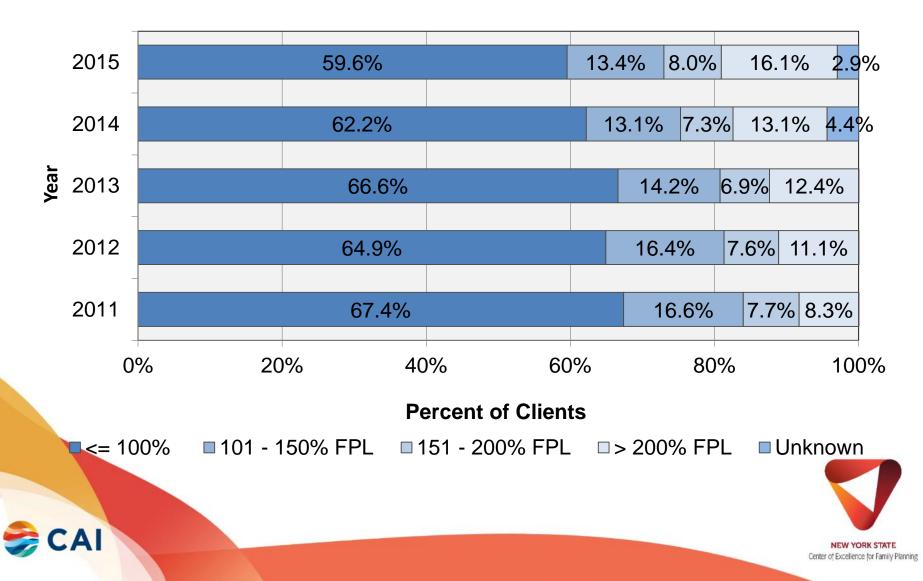

#### NYS Family Planning Program Client Income Status (Federal Poverty Level) by Year 2011-2015